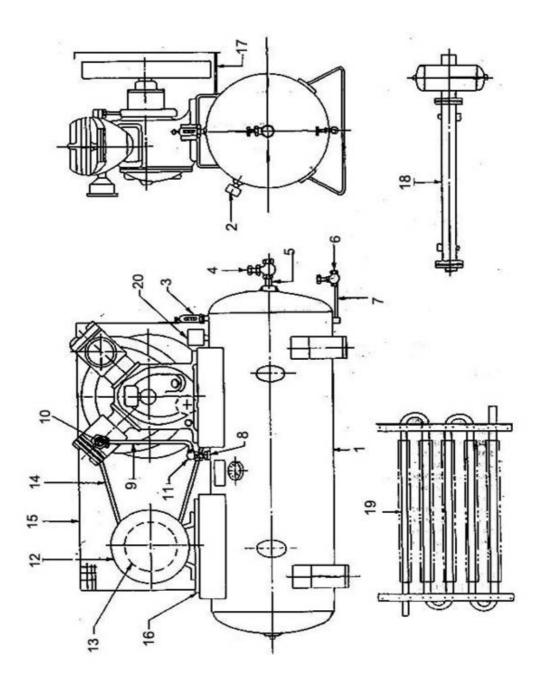

## 4. Compressor Drive - Air Receiver and Accessories Model 234

## 4. Compressor Drive - Air Receiver and Accessories Model 234

| Ref.<br>No.  | Part<br>Number           | Description                                | Unit Per | Rec. Spares |   |   |
|--------------|--------------------------|--------------------------------------------|----------|-------------|---|---|
|              |                          |                                            | Assly.   | 1           | 2 | 3 |
| 4-1          | 97056048                 | Receiver 150 Ltr Max working PR 175        | 1        |             |   |   |
| 4-1          | 97056097                 | Receiver 150 Ltr Max working PR 175        | 1        |             |   |   |
| 4-1          | 97056113                 | Receiver 225 Ltr Max working PR 175        | 1        |             |   |   |
| 4-1          | 97056121                 | Receiver 225 Ltr Max working PR 270        | 1        |             |   |   |
| 4-1          | 95736922                 | Pressure Gauge 0 300 PSIG                  | 1        |             |   |   |
| 4-2          | 72062078                 | Safety Valve                               | 1        |             |   |   |
| 4-4          | 95081048                 | Service Valve - 1/2"                       | 1        |             |   |   |
| 4-5          | 95062600                 | Nipple Pipe - 1/2"                         | 1        |             |   |   |
| 4-6          | 95081022                 | Drain Valve - 1/4"                         | 1        |             |   |   |
| 4-7          | 95736542                 | Nipple Pipe - 1/4"                         | 1        |             |   |   |
| 4-8          | 37047773                 | Check Valve                                | 1        |             |   |   |
| 4-9          | 97045389                 |                                            | 1        |             |   |   |
| 4-10         | 95227260                 | Pipe Discharge 1/2 X 15 1/2" Nut Connector | 2        |             |   |   |
| 4-10         | 95040184                 | Elbow Tube                                 | 2        |             |   |   |
| 4-11         | 95040164                 | Motor Electric                             | 1        |             |   |   |
| 4-12         | 97043293RB               | Motor Pulley 660 RPM                       | 1        |             |   |   |
| 4-13         | 97043293RB<br>97043749RB | Motor Pulley 960 RPM                       | 1        |             |   |   |
| 4-13         | 92396233                 | V' Belt for 660 RPM                        | 2        |             |   |   |
|              |                          | V' Belt for 960 RPM                        |          |             |   |   |
| 4-14         | 97044218                 |                                            | 2        |             |   |   |
| 4-15<br>4-16 | 97044549                 | Belt Guard<br>Slide Rail 12"               | 1        |             |   |   |
| 4-16         | 97044101<br>97042295     | Distance Piece Belt Guard                  | 2        |             |   |   |
| 4-17         | 97042293                 | Distance Fiece Belt Guard                  | 2        |             |   |   |
|              |                          | OPTIONAL EQUIPMENT                         |          |             |   |   |
| 4-18         | 97045595                 | Watercooled Aftercooler                    | 1        |             |   |   |
| 4-18         | 97045603                 | Watercooled Aftercooler with Moisture      | 1        |             |   |   |
|              |                          | Seperator                                  |          |             |   |   |
| 4-19         | RIN300534                | Aircooled Aftercooler                      | 1        |             |   |   |
| 4-20         | 156A12XPS15B             | Super Pressure Switch 100-213P             | 1        |             |   | 1 |
| 4-20         | IPS400                   | Pressure Switch H.P                        | 1        |             |   | 1 |
| REF          | 48XXA1AL                 | Aux Valve For C.S.C                        | 1        |             |   |   |
| REF          | 30673347                 | Spring Aux Valve                           | 1        | 1           | 1 | 1 |
| REF          | WIN300579T2              | Bolt Foundation 1/2"                       | 4        |             |   |   |